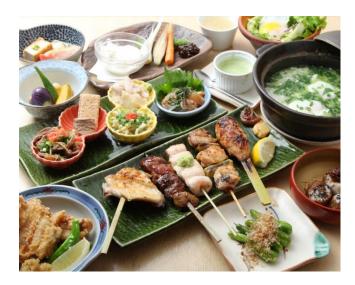

### Yakitori and dinner set courses

Yakitori is different kinds of chicken meat and vegetables, skewered and grilled. Usually served with salt or sauce.

Edoji Course 江戸路コース ¥3,500

Includes chicken soup, appetizer, three chicken side dishes, five kinds of yakitori, vegetable yakitori, stewed wild duck (jibuni), vinegared dish, salad with boiled egg, rice

Ningyo-cho Course 人形町コース ¥3,500

Includes chicken soup, appetizer, three chicken side dishes, three kinds of yakitori, assorted steamed dishes, fried dish, stewed wild duck (jibuni), vinegared dish, salad with boiled egg, rice

Nihonbashi Course 日本橋コース ¥5,000

Includes chicken soup, appetizer, five chicken side dishes, five kinds of yakitori, vegetable sashimi, tofu, assorted steamed dishes, fried dish, stewed wild duck (jibuni), vinegared dish, salad with boiled egg, rice and dessert.