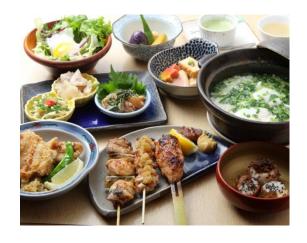

### Yakitori and dinner set courses

Yakitori is different kinds of chicken meat and vegetables, skewered and grilled. Usually served with salt or sauce.

Edoji Course 江戸路コース ¥3,500

Includes chicken soup, appetizer, three chicken side dishes, five kinds of yakitori, vegetable yakitori, stewed wild duck (jibuni), vinegared dish, salad with boiled egg, rice

Ningyo-cho Course 人形町コース ¥3,500

Includes chicken soup, appetizer, three chicken side dishes, three kinds of yakitori, assorted steamed dishes, fried dish, stewed wild duck (jibuni), vinegared dish, salad with boiled egg, rice

Nihonbashi Course 日本橋コース ¥5,000

Includes chicken soup, appetizer, five chicken side dishes, five kinds of yakitori, vegetable sashimi, tofu, assorted steamed dishes, fried dish, stewed wild duck (jibuni), vinegared dish, salad with boiled egg, rice and dessert.