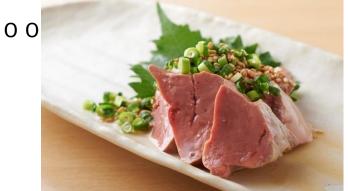

# appetizers

Set of all three for ¥1200

Set of all five for ¥1800

sliced fatty chicken liver ¥600

chicken smoked ¥ 7

chicken senbei ¥600

Chilled chicken ¥70

Raw starters

#### ¥600

Gizzards with sweet vinegar sauce

Chicken skin with sweet vinegar

¥540

cold tofu ¥540

chicken miso psate salad¥ 6 4

Liver paste 6 4 0

Cheese pickledwith miso  $\pm$  7 2