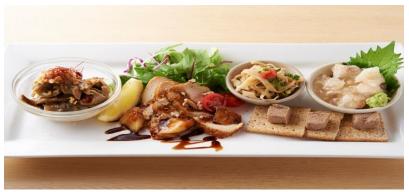

# appetizers

Set of all three for ¥1200

Set of all five for ¥1800

sliced fatty chicken liver ¥600

chicken smoked ¥ 7

chicken senbei ¥600

Chilled chicken ¥70

Raw starters

#### ¥600

Gizzards with sweet vinegar sauce

Chicken skin with sweet vinegar

¥540

cold tofu ¥540

chicken miso psate salad¥ 6 4

Liver paste 6 4 0

Cheese pickledwith miso  $\pm$  7 2

## Sarada

Salad with boiled egg | large ¥680 | small ¥350

s moked salad Large ¥ 980 small ¥ 540

an avocado tomato salad 880円 Warm vegetable salad

Large 880円

small 450円

Assorted pickles おしんこ盛 ¥680

Hotaru-squid, pickled Okinawan style ほたるいかの沖漬け ¥540

tomato 640円

ume gristle 梅水晶 500円

Simmered organ meats 700円

Stewed giblets もつ煮込み(赤辛味) ¥600

Prepared with our homemade extra spicy sauce  $\,$ 

Fried chicken 鳥から揚げ¥880

Chicken Nanban チキン南蛮 ¥880

Prepared with our homemade extra spicy sauce Prepared three different styles.