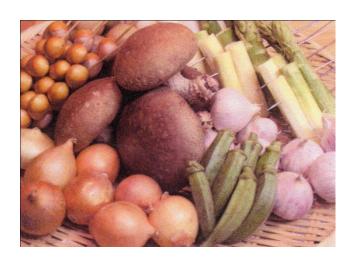

# Grilled vegetables on skewers all $\mathbf{Y}$ 4 0 0

Ginkgo nuts 銀杏 ¥350
Shiitake mushrooms 椎茸
Leeks ねぎ
Asparagus アスパラ
Okura オクラ
Green peppers ししとう
Baby onions 小玉葱
Garlic にんにく
Mini potatoes 小じゃがいも

Grilled tomatoes ¥400