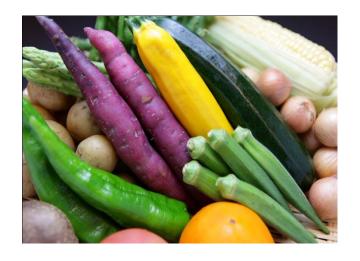

# Grilled vegetables on skewers all $\mathbf{Y}$ 4 0 0

Ginkgo nuts 銀杏 ¥350
Shiitake mushrooms 椎茸
Leeks ねぎ
Asparagus アスパラ
Okura オクラ
Green peppers ししとう
Baby onions 小玉葱
Garlic にんにく
Mini potatoes 小じゃがいも

Grilled tomatoes ¥400