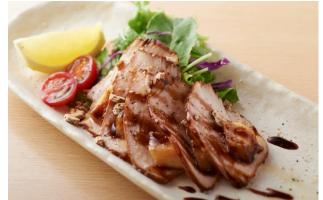

# appetizers

Set of all three for ¥1200

Set of all five for ¥1800

sliced fatty chicken liver ¥600

chicken smoked ¥ 7

chicken senbei ¥600

Chilled chicken ¥70

Raw starters

#### ¥600

Gizzards with sweet vinegar sauce

Chicken skin with sweet vinegar

¥540

cold tofu ¥540

chicken miso psate salad¥ 6 4

Liver paste 6 4 0

Cheese pickledwith miso  $\pm$  7 2