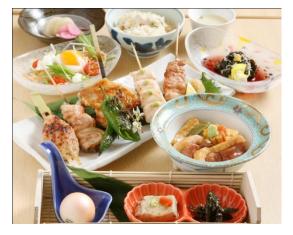

### Yakitori and dinner set courses

Yakitori is different kinds of chicken meat and vegetables, skewered and grilled. Usually served with salt or sauce.

Edoji Course 江戸路コース ¥3,500

Includes chicken soup, appetizer, three chicken side dishes, five kinds of yakitori, vegetable yakitori, stewed wild duck (jibuni), vinegared dish, salad with boiled egg, rice

Ningyo-cho Course 人形町コース ¥3,500

Includes chicken soup, appetizer, three chicken side dishes, three kinds of yakitori, assorted steamed dishes, fried dish, stewed wild duck (jibuni), vinegared dish, salad with boiled egg, rice

Nihonbashi Course 日本橋コース ¥5,000

Includes chicken soup, appetizer, five chicken side dishes, five kinds of yakitori, vegetable sashimi, tofu, assorted steamed dishes, fried dish, stewed wild duck (jibuni), vinegared dish, salad with boiled egg, rice and dessert.