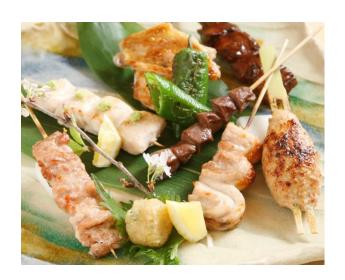

### Yakitori and dinner set courses

Yakitori is different kinds of chicken meat and vegetables, skewered and grilled. Usually served with salt or sauce.

Edoji Course 江戸路コース ¥3,500

Includes chicken soup, appetizer, three chicken side dishes, five kinds of yakitori, vegetable yakitori, stewed wild duck (jibuni), vinegared dish, salad with boiled egg, rice

We offer chicken collagen soup, which is good for digestion. Recommended before drinking alcoholic beverages.

Edoji's recommended yakitori courses

Five skewer course  $5 \pm \exists -\lambda \quad \$1,600$ 

Meatballs, breast, neck meat, liver, wing, soup and appetizer

Eight skewer course 8本コース ¥2,500

Meatballs, breast, neck, liver, wing, gizzard, quail eggs, ginkgo nuts, soup, appetizer and salad with boiled egg.

Set course including 12 kinds of *yakitori* ¥3,000 12 本盛り合わせ

A teble charge of ¥400 is added for every person with complimentary soup and appetizer include

X It is 8% of outside tax.

#### Yakitori

Our *yakitori* is prepared with local chicken, and cooked by a professional *yakitori* chef.

Meatballs つくね ¥300

Breast ささみ ¥280

Thigh  $t\bar{t}$  ¥280

Neck せせり ¥280

Gizzards 砂肝 ¥250

Heart はつ ¥250