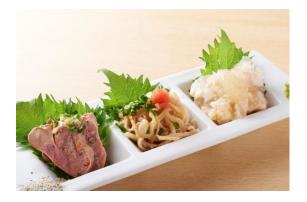

# appetizers

Set of all three for ¥1200

Set of all five for ¥1800

sliced fatty chicken liver ¥600

chicken smoked ¥ 7

chicken senbei ¥600

Chilled chicken ¥70

Raw starters

Chicken-*wasabi* 

Sour plum salad